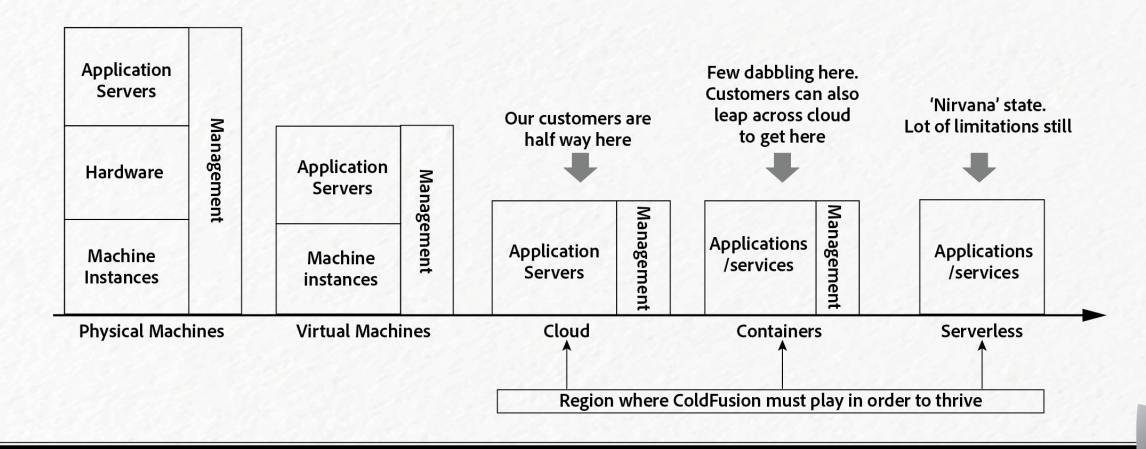

# Journey towards simplicity and reduced cost – here lies the answer

# Adoption on the cloud

# **Adoption on containers**