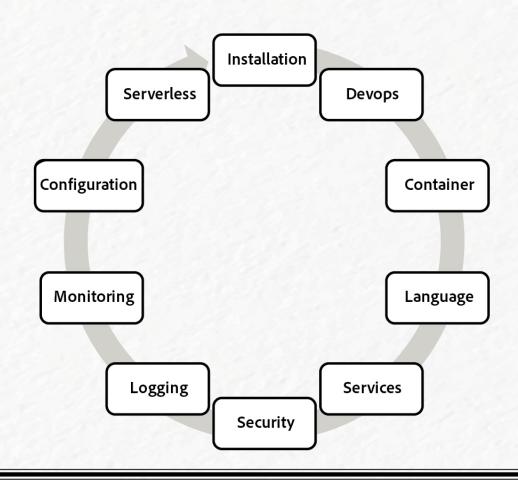

community driven training program that teaches all the basics you need to be a ColdFusion Developer in one week.

Success and challenges so far



# Journey towards simplicity and reduced cost – here lies the answer



# Adoption on the cloud



# **Adoption on containers**



# The Washington Code

# Journey so far - thriving in the 24th year - innovating since 1995

1995 2000 2003 2005 2007 2011 2016 2018 DBML CFML+CFSCRIPT **ENTERPRISE HUB EVENT GATEWAYS** AJAX HTML5 & REST API MANAGEMENT PERFORMANCE MONITORING **TOOLSET** 



Vision

To be the modernized platform of choice for building cloud-native microservice applications with absolute focus on ease of use without getting locked to a particular cloud vendor (multi-cloud).

### Vision outline – Modernized ColdFusion for next decade



# Adobe