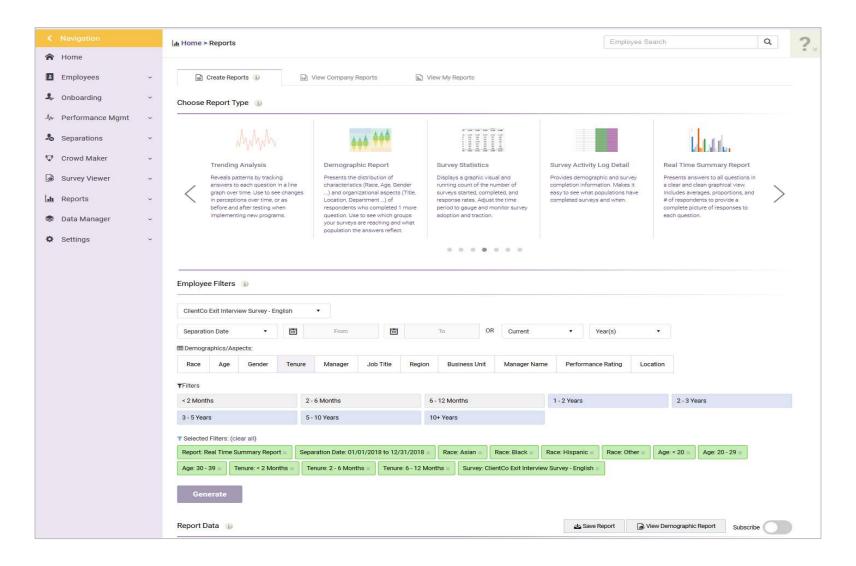

### **Items Pending Approval**

View and approve pending changes to your organization's websites

### Websites

Please Select...

Select a website to manage.