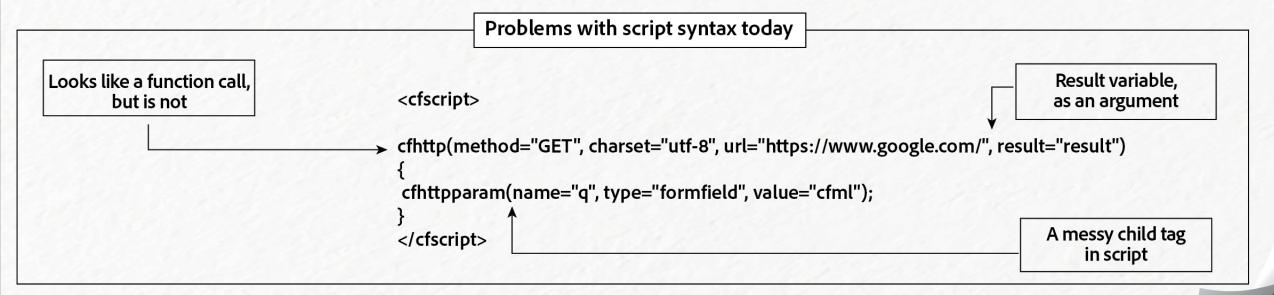

#### WHY ColdFusion

#### YOU CAN DO MORE WITH LESS

- ▼ Highly Secure
- ▼ High runtime performance
- **▼** Easy to learn
- ▼ Quick and efficient
- ▼ Great support for HTML5 and Charts
- ▼ Easy to consume remote data with CFHTTP
- ▼ Easy to retrieve data with CFQUERT
- ▼ Easy to manage and execute scripts
- ▼ Easy API Management