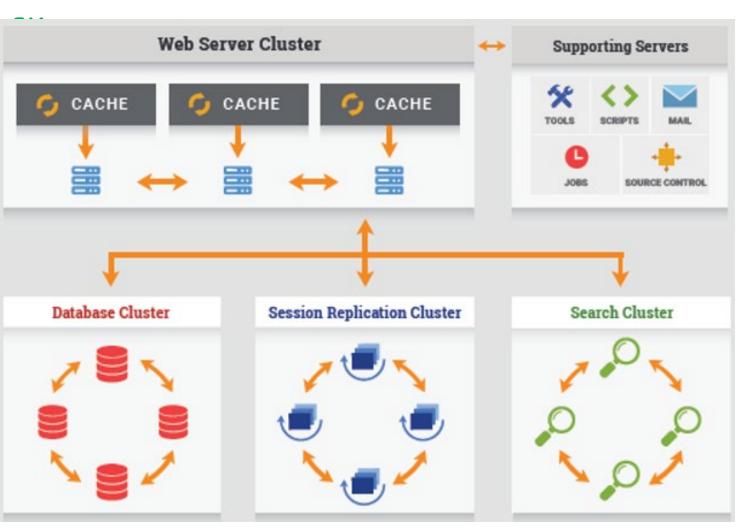

## SiteViz® CMS: Architecture HIGH AVAILABILITY STA

- ▼ Redundant Firewalls
- ▼ Redundant Load Balancers
- ▼ Cluster of Caching Servers
- ▼ Cluster of ColdFusion 2016 Ent Servers
- ▼ Cluster of MariaDB Database Servers
- ▼ Cluster of SMTP Email Serve
- ▼ Redis Session Replication Servers
- ▼ Cluster of Elasticsearch Servers
- **▼** Nagios Monitoring
- **▼** VEEAM Backups