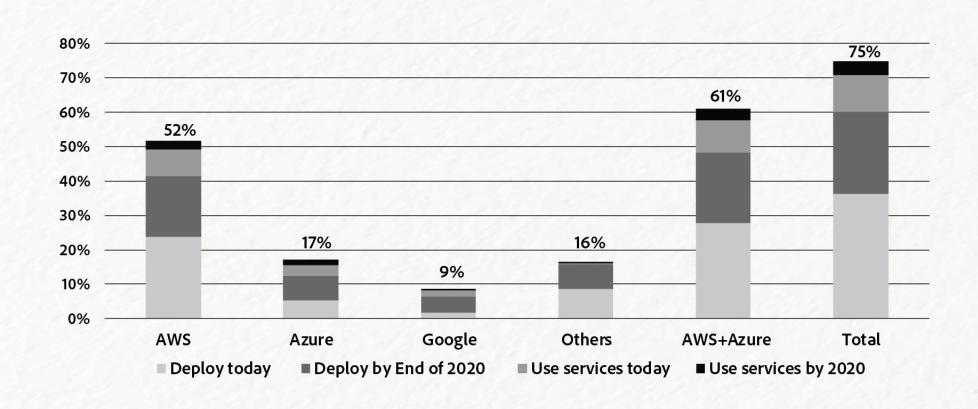

improve our processes, performance and security.
- Site has 4000+ hits per month with about 25% coming from Mobile devices



April Is National Child Abuse Prevention Month

This year's theme, "Strong and Thriving Families," focuses on the role communities, parents, and professionals play in supporting child and family wellbeing and preventing child maltreatment. LEARN MORE ON THE NATIONAL CHILD ABUSE PREVENTION MONTH WEBSITE



https://www.meetup.com/nvcfug/

# Update to Learn CF in a Week

http://www.learncfinaweek.com/



Learn CF in a Week is a community driven training program that teaches all the basics you need to be a ColdFusion Developer in one week.

Success and challenges so far



# Journey towards simplicity and reduced cost – here lies the answer



# Adoption on the cloud



# **Adoption on containers**



# The Washington Code

# Journey so far - thriving in the 24th year - innovating since 1995

1995 2000 2003 2005 2007 2011 2016 2018 DBML CFML+CFSCRIPT **ENTERPRISE HUB EVENT GATEWAYS** AJAX HTML5 & REST API MANAGEMENT PERFORMANCE MONITORING **TOOLSET** 



Vision

To be the modernized platform of choice for building cloud-native microservice applications with absolute focus on ease of use without getting locked to a particular cloud vendor (multi-cloud).

### Vision outline – Modernized ColdFusion for next decade



# Adobe