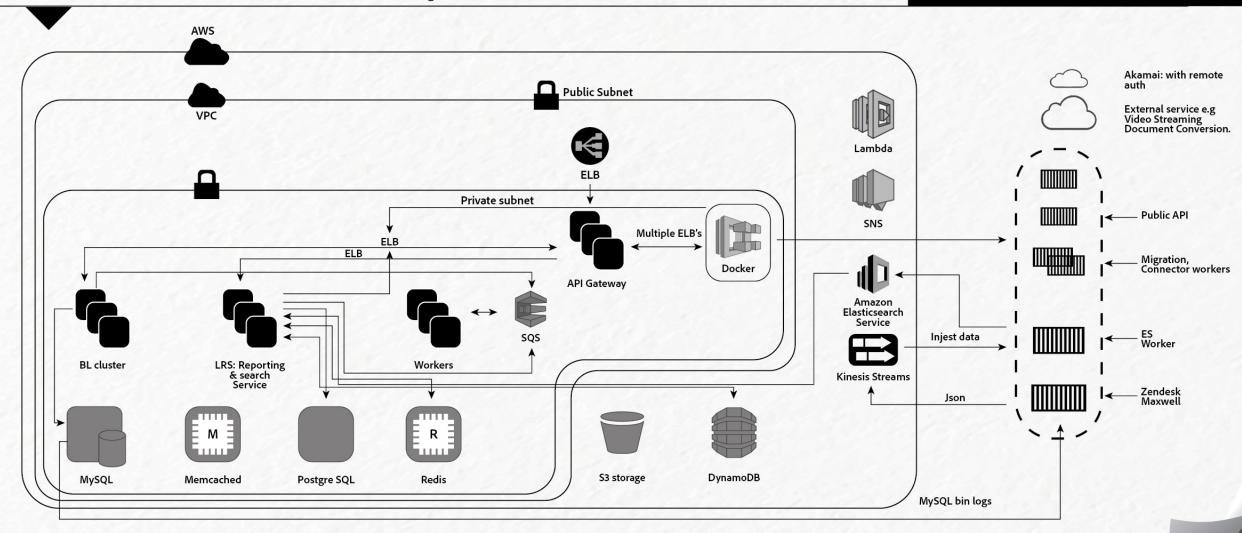

Adobe ColdFusion Summit East 2019



## Making hard things easy for coders across the world

#### Adobe ColdFusion Growth



Recorded the best launch quarter ever in **Q4'2018**. Also the highest revenue since 2008 in 2018.



Fortune 100 companies use ColdFusion

Customers rate ColdFusion as most important for their organization

Customers use ColdFusion to build new applications

Source: Adobe Internal data & Adobe usage survey

## Adobe Captivate Prime

# A next-gen SaaS-based LMS that delivers a future-ready experience like no other for:







SaaS, cloud based (CapEx Vs OpEx)



(\*) Build Vs Buy

#### Key Requirements For An Enterprise System



Extensibility

Monitoring

**Security** 

Agility

**Reliability** 

#### Architecture of Adobe Captivate Prime

### The Washington Code



#### **Customer Success Story – Retensa**





## TalentPulse Employee Feedback Platform

Presented for:





IN THE LAST 10 YEARS, AMERICAN BUSINESSES LOST OVER

## 300 MILLION EMPLOYEES

Few Jobs

Long Tenure
High Unemployment

Highest Job Postings

Shortest Tenure
Lowest Unemployment

It is not getting easier

The modern workforce is

unrecognizable

from just 10 years ago



#### Cause of current states

The Velocity of Business

Overload of Data

Shifting Attitude towards a Job



Retensa's Software Solution...



Retensa's Software Solution..

## TalentPulse



**Automated** feedback system



**Centralized** survey reporting



**Integrated** employee experience



## TalentPulse

is the self-driving car of employee surveys.

I don't want to drive.

I want to get there.

### How T