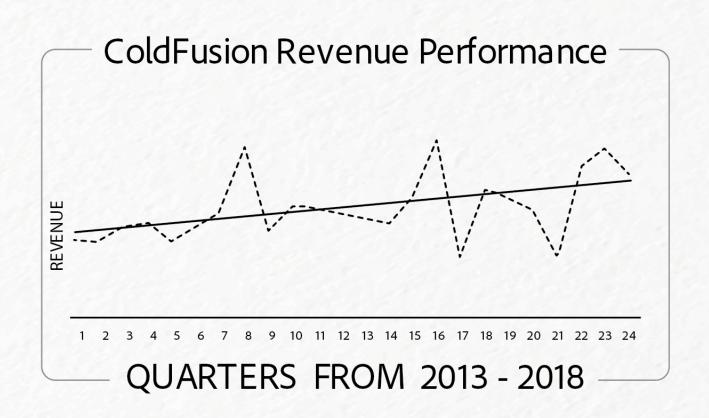

#### Adobe ColdFusion Growth

Recorded the best launch quarter ever in **Q4'2018**. Also the highest revenue since 2008 in 2018.

Fortune 100 companies use ColdFusion

Customers rate ColdFusion as most important for their organization

Customers use ColdFusion to build new applications

Source: Adobe Internal data & Adobe usage survey